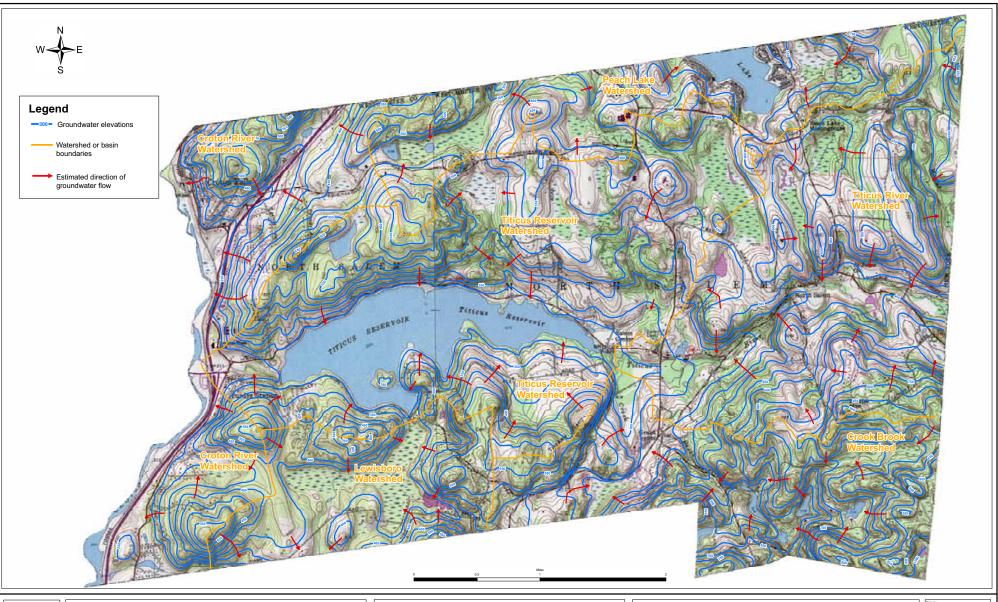

## **PLATE 1 - WATERSHED BOUNDARIES**

North Salem Aquifer Report
Town of North Salem, Westchester County, NY

Source: USGS Topographic map of the Peach Lake, NY - CT and Croton Falls, NY Quadrangles. 7.5 Minute Series. Dated 1998 and 1960, Respectively. Groundwater contours, Groundwater flow arrows and Watershed delineations interpreted by TCC.