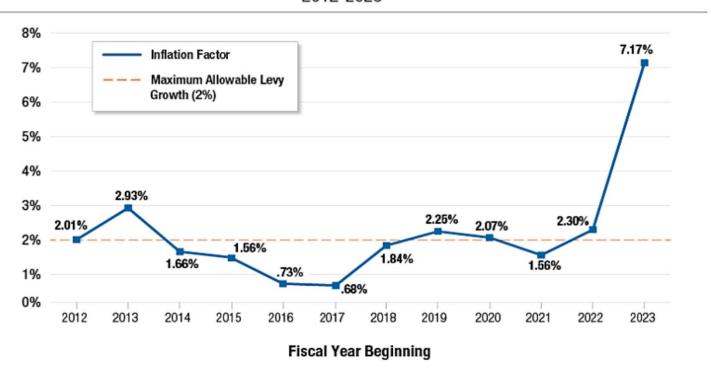

| 19           | 4,062,487   | 4,062,487   |             |
| 41802     | AGED-C               | 1            | 284,900     |             |             |
| 41804     | AGED- S              | 17           |             |             | 3,494,638   |
|           | STAR SEN             | 144          |             |             | 28,654,112  |
|           | STAR RES             | 449          |             |             | 38,287,400  |
| 41930     | DIS & LIM INCOME CTS | 1            | 274,000     | 274,000     | 274,000     |
|           | FOREST EXM           | 3            | 1,253,300   | 1,253,300   | 1,253,300   |
| TOTAL     |                      | 1268         | 251,986,783 | 251,064,903 | 310,311,875 |

# Tax Cap Inflation Factors for Calendar Fiscal Year Local Governments 2012-2023



|     |                     |                              |                                     |                       |                      |                                        |                | % Increase                            |                      |                     |                           |  |
|-----|---------------------|------------------------------|-------------------------------------|-----------------------|----------------------|----------------------------------------|----------------|---------------------------------------|----------------------|---------------------|---------------------------|--|
| No  | rth Sale            | m Gene                       | ral Budget for 2024                 | 2021                  | 2022                 | 2023